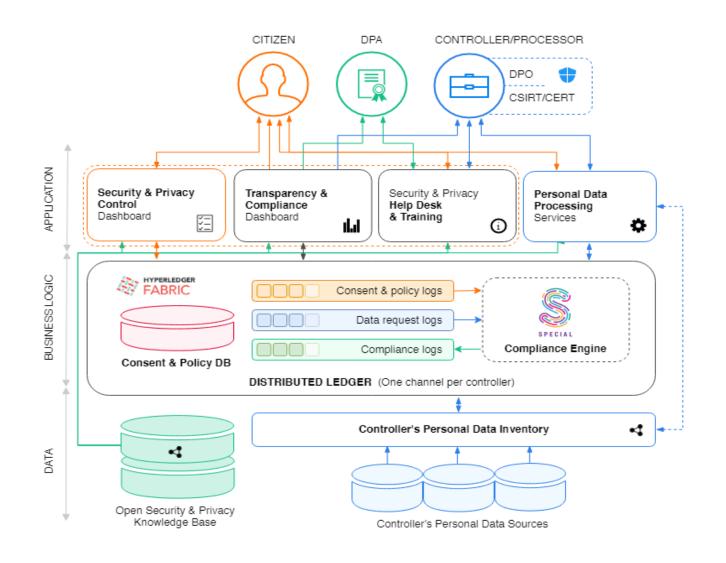

## Transparent & Citizen-controlled Interconnectedness

- Right to be informed,
- Right to access,
- Right to rectification,
- Right to erasure,
- Right to restriction of processing,
- Right to data portability,
- · Right to object,
- Rights regarding automated decision making.

#### **Project description**

Data is an essential resource for economic growth, competitiveness, innovation, job creation and societal progress in general. Common European data spaces will ensure that more data becomes available for use in the economy and society, while keeping companies and individuals who generate the data in control. The EU-funded TRAPEZE project will develop technologies to empower citizens to actively contribute to the cyber resilience of the common European data space. It will provide the public with the necessary tools and information to manage their security and privacy. It will also create technologies to enforce the integrity and non-repudiation of citizens' data usage policies and processing across data sources. Overall, the project will carve out a path to put cutting-edge technologies like blockchain and linked data to practical use.

#### **Consortium objectives**

- Empower citizens and establishing a more trustworthy data economy by leveraging existing and emerging data, control, and processing decentralization technologies;
- Raise citizens' awareness of personal data processing risks and cyber threats by establishing a one-stop-shop for information and training;
- Pilot the TRAPEZE solution in 3 distinct personal data processing scenarios, demonstrating its potential for real-world applicability, scalability and replicability.

TRAPEZE aspires to bring together all key stakeholders in data protection under the umbrella of its holistic Security and Privacy Resilience Framework, embodied in the TRAPEZE Platform

- setting up a Personal Data Inventory;
- relying on Al-driven data discovery and classification, and identity correlation;
- metadata catalogue will utilize the Linked Data paradigm;
- Semantification of all future payload data and, in combination with the concept of Sticky Policies;
- enable machine-readable expression and flexible management of elaborate data policies;
- Allowing automated compliance checking;

## Compliance, Privacy, Policy management

- Introduction of reasoning algorithms to support compliance checking
- Sticky Policies in OWL 2.0
- Representing Sticky Policies in JSON format
- HYPERLEDGEF
   FABRIC

#### **Interfaces**

- WEB compliance and compliance dashboard
  - Mobile application
    - GAT
  - Help-Desk specs

#### **Platform**

- Architecture
- · Component's specs
- Internal and External interfaces