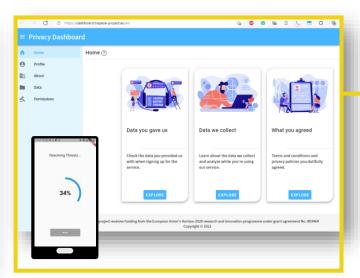

#### **Interfaces**

- WEB compliance and compliance dashboard
  - Mobile application
    - GAT
  - Help-Desk specs