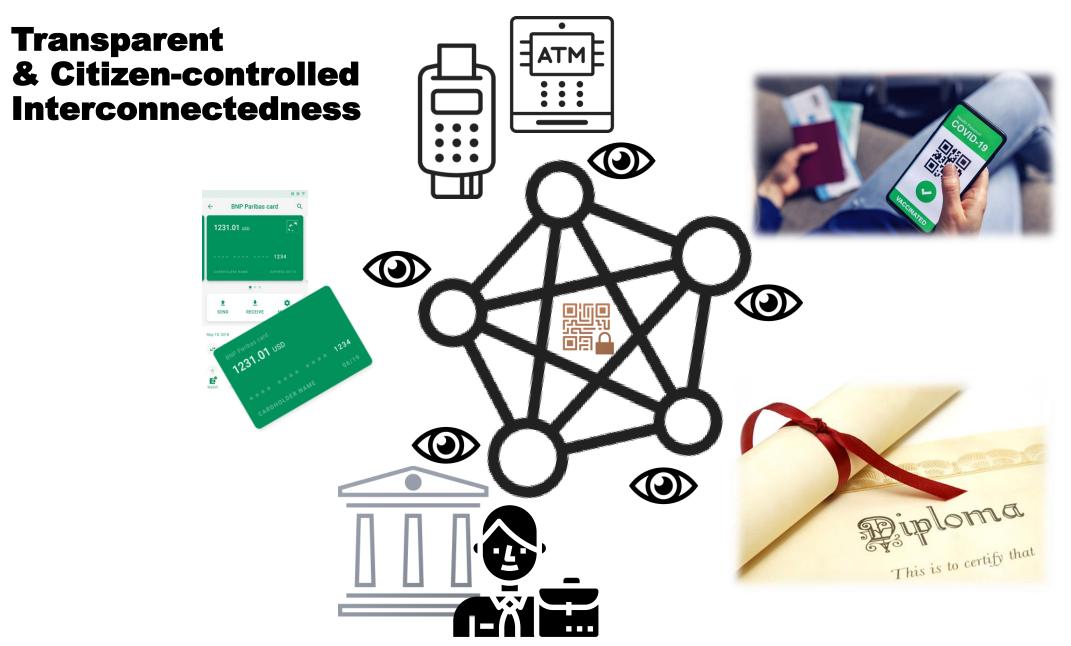

## Transparent & Citizen-controlled Interconnectedness

- Right to be informed,
- Right to access,
- Right to rectification,
- Right to erasure,
- Right to restriction of processing,
- Right to data portability,
- · Right to object,
- Rights regarding automated decision making.