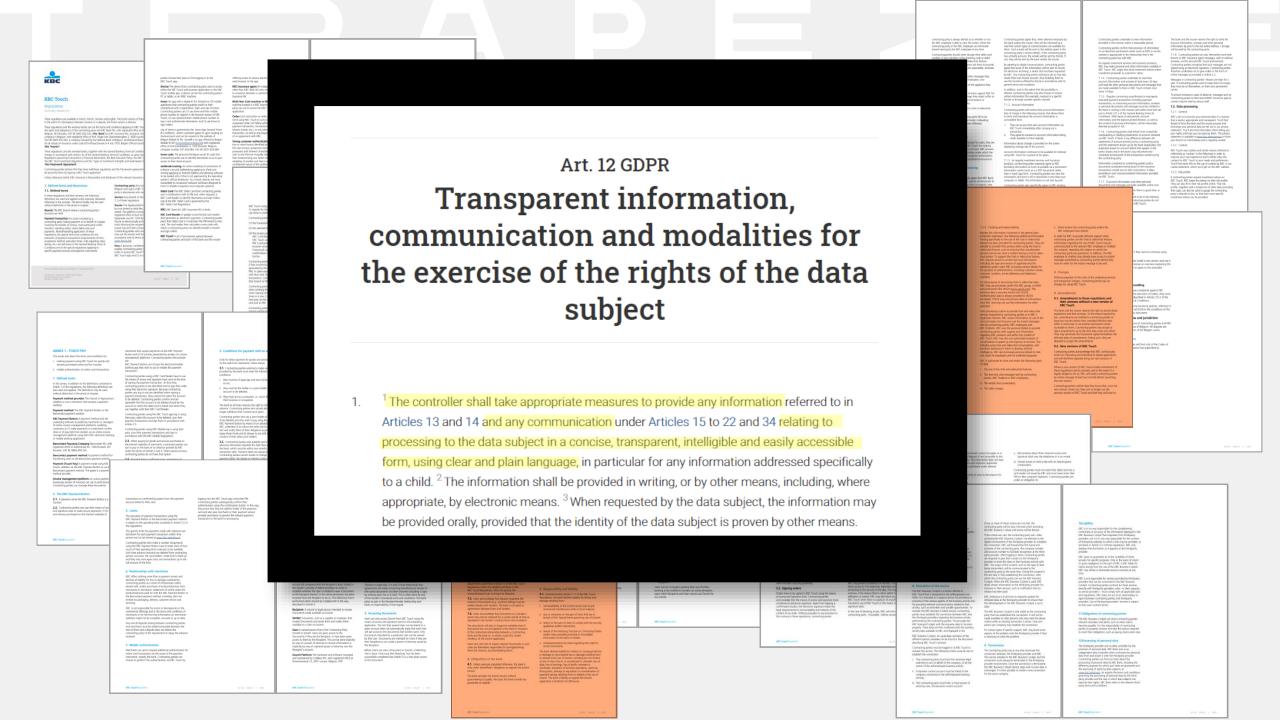

## Transparent & Citizen-controlled Interconnectedness

- Right to be informed,
- Right to access,
- Right to rectification,
- Right to erasure,
- Right to restriction of processing,
- Right to data portability,
- · Right to object,
- Rights regarding automated decision making.