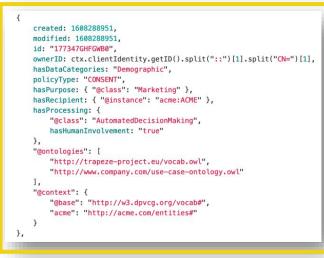

## Compliance, Privacy, Policy management

- Introduction of reasoning algorithms to support compliance checking
- Sticky Policies in OWL 2.0
- Representing Sticky Policies in JSON format
- HYPERLEDGEF
   FABRIC