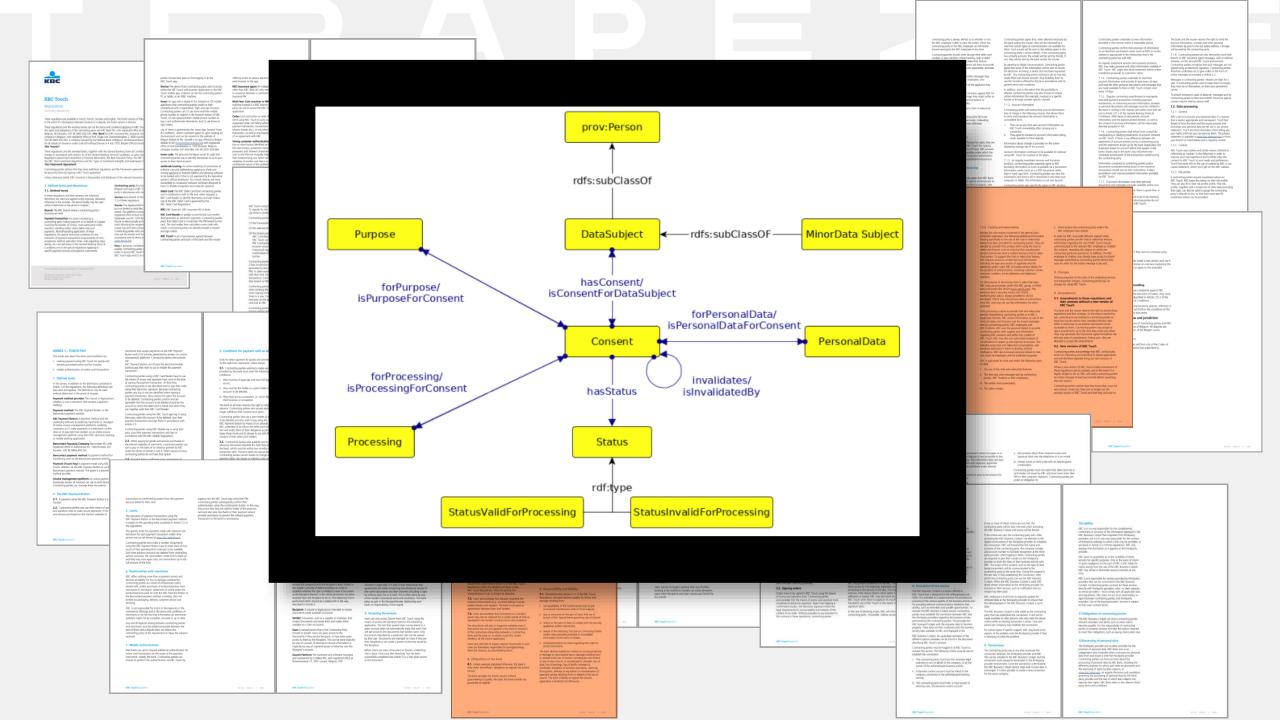

TRAPEZE aspires to bring together all key stakeholders in data protection under the umbrella of its holistic Security and Privacy Resilience Framework, embodied in the TRAPEZE Platform

- setting up a Personal Data Inventory;
- relying on Al-driven data discovery and classification, and identity correlation;
- metadata catalogue will utilize the Linked Data paradigm;
- Semantification of all future payload data and, in combination with the concept of Sticky Policies;
- enable machine-readable expression and flexible management of elaborate data policies;
- Allowing automated compliance checking;