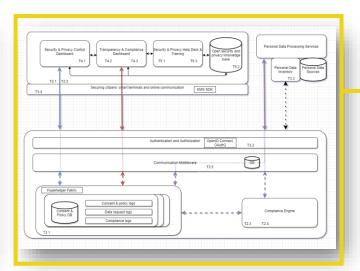

#### **Platform**

- Architecture
- · Component's specs
- Internal and External interfaces